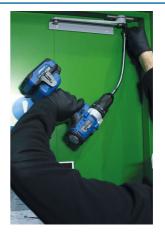

## **Quick Chuck Extension - Flexi 300mm**

A flexible extension providing 300mm reach for driving any standard 1/4" shank bit with a cordless drill. The flexi-shaft gives access to tight, restricted areas, that you otherwise wouldn't be able to get a drill into. And, for ease of use, the bit holder is magnetic so the bit will remain in place even if the release collar is pushed back when being used.

## **Additional Information**

- Flexi-shaft length: 300mm. Maximum torque: 8Nm.
- · Magnetic bit holder with quick chuck end for fast change.
- · Great for access to confined and difficult areas.
- 1/4" Hex drive fits any drill chuck.
- Note: Not to be used in reverse or with a high speed drill.