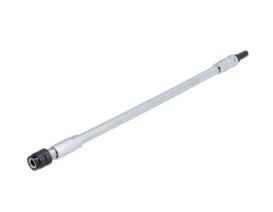

## **Quick Chuck Extension - Flexi 300mm**

A flexible extension providing 300mm reach for driving any standard 1/4" shank bit with a cordless drill. The flexi-shaft gives access to tight, restricted areas, that you otherwise wouldn't be able to get a drill into. And, for ease of use, the bit holder is magnetic so the bit will remain in place even if the release collar is pushed back when being used.

## **Additional Information**

- Flexi-shaft length: 300mm. Maximum torque: 8Nm.
- · Magnetic bit holder with quick chuck end for fast change.
- · Great for access to confined and difficult areas.
- 1/4" Hex drive fits any drill chuck.
- Note: Not to be used in reverse or with a high speed drill.