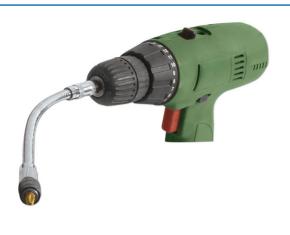

## **Quick Chuck Extension - Flexi 300mm**

A flexible extension providing 300mm reach for driving any standard 1/4" shank bit with a cordless drill. The flexi-shaft gives access to tight, restricted areas, that you otherwise wouldn't be able to get a drill into. And, for ease of use, the bit holder is magnetic so the bit will remain in place even if the release collar is pushed back when being used.

## **Additional Information**

- Flexi-shaft length: 300mm. Maximum torque: 8Nm.
- · Magnetic bit holder with quick chuck end for fast change.
- · Great for access to confined and difficult areas.
- 1/4" Hex drive fits any drill chuck.
- Note: Not to be used in reverse or with a high speed drill.